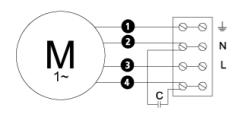

# Wiring diagram

4040001

- M = Fan Motor
- M1) Fan Moto
- M2 = Fan Motor
- (M3) = Rotor Motor
- = Black
- E = Blue
- 4 = Brown
- = White (TW)
- 6 = Orange
- 7 = Grey
- 3 = Red
- 9 = Green
- 10= Violet