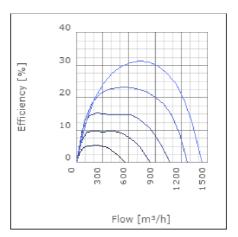

## Checked point Working point

| Flow            | 737.41m³/h | Flow            | 738.624m³/h |
|-----------------|------------|-----------------|-------------|
| Static pressure | 298Pa      | Static Pressure | 299Pa       |
|                 |            | Power           | 0.2kW       |
|                 |            | Speed           | 0r/s        |
|                 |            | Current         | 0.86A       |
|                 |            | Voltage         | 230V        |
|                 |            | Efficiency      | 31.204%     |