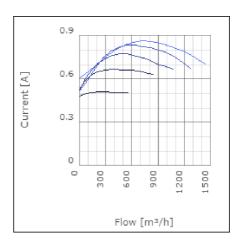

### Technical data

| Parameter                                                 | Value         | Unit  |
|-----------------------------------------------------------|---------------|-------|
| Voltage                                                   | 230           | V     |
| Phase                                                     | 1             | ~     |
| Frequency                                                 | 50            | Hz    |
| Power                                                     | 0.2           | kW    |
| Current                                                   | 0.86          | Α     |
| R.p.m.                                                    | 41            | r/s   |
| Max. temperature of transported air                       | 60            | °C    |
| Max. temperature of transported air when speed-controlled | 60            | °C    |
| Sound pressure level at 3 m                               | 52            | dB(A) |
| Length                                                    | 532           | mm    |
| Width                                                     | 542           | mm    |
| Height                                                    | 293           | mm    |
| Weight                                                    | 15            | kg    |
| Enclosure class, motor                                    | 44            | IP    |
| Insulation class, motor                                   | F             |       |
| Capacitor                                                 | 5             | μF    |
| Duct connection                                           | 500x250<br>mm |       |