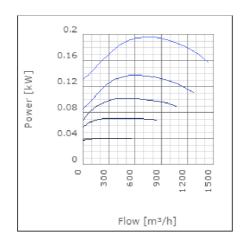

## Checked point Working point

| Flow            | 737.41m³/h | Flow            | 738.624m³/h |
|-----------------|------------|-----------------|-------------|
| Static pressure | 298Pa      | Static Pressure | 299Pa       |
|                 |            | Power           | 0.2kW       |
|                 |            | Speed           | 0r/s        |
|                 |            | Current         | 0.86A       |
|                 |            | Voltage         | 230V        |
|                 |            | Efficiency      | 31.204%     |