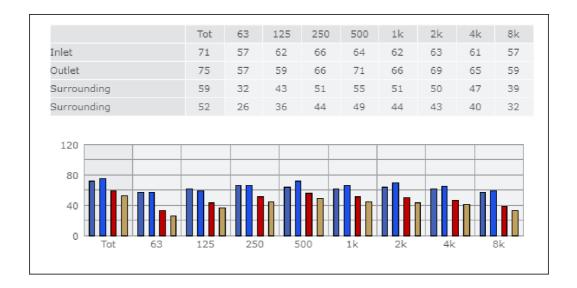

## Sound

#### **Parameter**

Distance: 3.000

Propagation type: Hemi-spherical

Equivalent absorption 20.00

area: