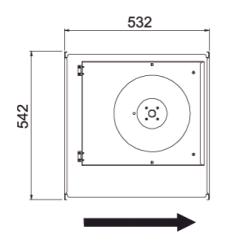

### Technical data

| Parameter                                                 | Value         | Unit  |
|-----------------------------------------------------------|---------------|-------|
| Voltage                                                   | 230           | V     |
| Phase                                                     | 1             | ~     |
| Frequency                                                 | 50            | Hz    |
| Power                                                     | 0.2           | kW    |
| Current                                                   | 0.86          | Α     |
| R.p.m.                                                    | 41            | r/s   |
| Max. temperature of transported air                       | 60            | °C    |
| Max. temperature of transported air when speed-controlled | 60            | °C    |
| Sound pressure level at 3 m                               | 52            | dB(A) |
| Length                                                    | 532           | mm    |
| Width                                                     | 542           | mm    |
| Height                                                    | 293           | mm    |
| Weight                                                    | 15            | kg    |
| Enclosure class, motor                                    | 44            | IP    |
| Insulation class, motor                                   | F             |       |
| Capacitor                                                 | 5             | μF    |
| Duct connection                                           | 500x250<br>mm |       |

## **Dimensions**