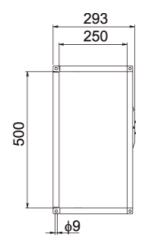

### Technical data

| Parameter                                                 | Value         | Unit  |
|-----------------------------------------------------------|---------------|-------|
| Voltage                                                   | 230           | V     |
| Phase                                                     | 1             | ~     |
| Frequency                                                 | 50            | Hz    |
| Power                                                     | 0.2           | kW    |
| Current                                                   | 0.86          | Α     |
| R.p.m.                                                    | 41            | r/s   |
| Max. temperature of transported air                       | 60            | °C    |
| Max. temperature of transported air when speed-controlled | 60            | °C    |
| Sound pressure level at 3 m                               | 52            | dB(A) |
| Length                                                    | 532           | mm    |
| Width                                                     | 542           | mm    |
| Height                                                    | 293           | mm    |
| Weight                                                    | 15            | kg    |
| Enclosure class, motor                                    | 44            | IP    |
| Insulation class, motor                                   | F             |       |
| Capacitor                                                 | 5             | μF    |
| Duct connection                                           | 500x250<br>mm |       |

## **Dimensions**