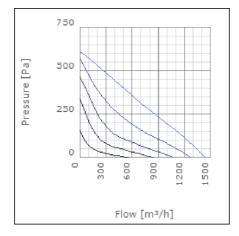

## Checked point Working point

| Flow            | 737.41m³/h | Flow            | 738.624m³/h |
|-----------------|------------|-----------------|-------------|
| Static pressure | 298Pa      | Static Pressure | 299Pa       |
|                 |            | Power           | 0.2kW       |
|                 |            | Speed           | 0r/s        |
|                 |            | Current         | 0.86A       |
|                 |            | Voltage         | 230V        |
|                 |            | Efficiency      | 31.204%     |