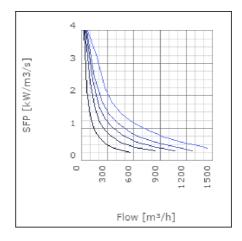

l at 3 m                               | 52            | dB(A) |
| Length                                                    | 532           | mm    |
| Width                                                     | 542           | mm    |
| Height                                                    | 293           | mm    |
| Weight                                                    | 15            | kg    |
| Enclosure class, motor                                    | 44            | IP    |
| Insulation class, motor                                   | F             |       |
| Capacitor                                                 | 5             | μF    |
| Duct connection                                           | 500x250<br>mm |       |

www.ostberg.com Page 1/4



# Diagrams













www.ostberg.com Page 2/4



## Sound



#### **Parameter**

Distance: 3.000

Propagation type: Hemi-spherical

Equivalent absorption 20.00

area:

## Checked point Working point

| Flow            | 737.41m³/h | Flow            | 738.624m³/h |
|-----------------|------------|-----------------|-------------|
| Static pressure | 298Pa      | Static Pressure | 299Pa       |
|                 |            | Power           | 0.2kW       |
|                 |            | Speed           | 0r/s        |
|                 |            | Current         | 0.86A       |
|                 |            | Voltage         | 230V        |
|                 |            | Efficiency      | 31.204%     |

**SFP** 

0kW/m3/s

www.ostberg.com Page 3/4



## **Dimensions**





# Wiring diagram

40400